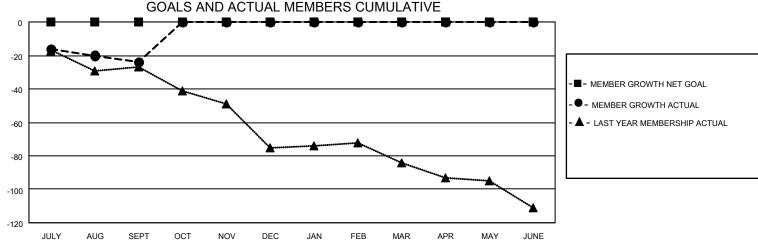

## MONTHLY MEMBERSHIP PROGRESS REPORT

LOCATION TEXAS District 2 A1 Results as of: 9/30/2020

| Clubs         |               |             |               | Members               |                        |                         |                                                    |  |
|---------------|---------------|-------------|---------------|-----------------------|------------------------|-------------------------|----------------------------------------------------|--|
|               | RESULTS FOR   | R 2020-2021 |               | RESULTS FOR 2020-2021 |                        |                         |                                                    |  |
| QUARTER       | NEW CLUB GOAL | NEW CLUBS   | DROPPED CLUBS | QUARTER MEM           | BER GROWTH NET<br>GOAL | MEMBER GROWTH<br>ACTUAL | DROPPED<br>MEMBERS ACTUAL<br>(including transfers) |  |
| JULY/AUG/SEPT | 0             | 0           | 0             | JULY/AUG/SEPT         | 0                      | 11                      | 35                                                 |  |
| OCT/NOV/DEC   | 0             | 0           | 0             | OCT/NOV/DEC           | 0                      | 0                       | 0                                                  |  |
| JAN/FEB/MAR   | 0             | 0           | 0             | JAN/FEB/MAR           | 0                      | 0                       | 0                                                  |  |
| APR/MAY/JUNE  | 0             | 0           | 0             | APR/MAY/JUNE          | 0                      | 0                       | 0                                                  |  |

## GOALS AND ACTUAL NEW CLUBS CUMULATIVE

| DROPPED CLUBS: 0 |    | 8 CLUBS OF 43 ADDED 1 OR MORE<br>NEW MEMBERS | GENDER DISTRIBUTION             |              |     |
|------------------|----|----------------------------------------------|---------------------------------|--------------|-----|
|                  |    |                                              | MALE                            | 788 (68.70%) |     |
| <u> </u>         |    |                                              | FEMALE                          | 359 (31.30%) |     |
| DROPPED MEMBERS  |    |                                              |                                 |              |     |
| DECEASED         | 5  | CLICK HERE FOR CUMULATIVE                    | TOTAL FAMILY UNIT MEMBERS       |              | 143 |
| CLUB CANCELLED 0 |    | MEMBERSHIP DATA                              |                                 |              | 70  |
| OTHER            | 30 |                                              | FAMILY MEMBERS PAYING HALF DUES |              | 73  |
| TOTAL            | 35 |                                              | 5520                            |              |     |